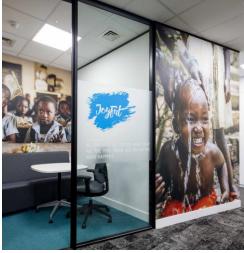

## WHAT WE DID

Using our understanding of Compassion's culture we designed a vibrant and colourful scheme. The feature furniture and bespoke lighting installations bring a sense of playfulness to the space. The walls around the flexible meeting spaces are adorned with smiling faces of children that Compassion support throughout the world.