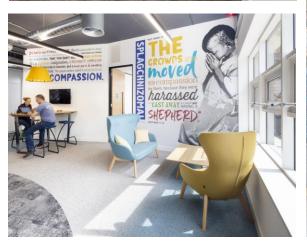

## WHAT WE DID

Using our understanding of Compassion's culture we designed a vibrant and colourful scheme. The feature furniture and bespoke lighting installations bring a sense of playfulness to the space. The walls around the flexible meeting spaces are adorned with smiling faces of children that Compassion support throughout the world.