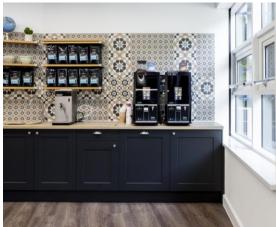

The breakout area creates a warm welcome to the building with premium coffee facilities, sofa for the team to relax, booths and benches for having lunch. Natural light floods the space from the floor to ceiling windows.