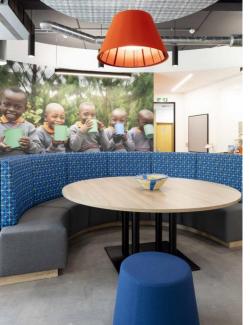

## WHAT WE DID

Using our understanding of Compassion's culture we designed a vibrant and colourful scheme. The feature furniture and bespoke lighting installations bring a sense of playfulness to the space. The walls around the flexible meeting spaces are adorned with smiling faces of children that Compassion support throughout the world.

The breakout area creates a warm welcome to the building with premium coffee facilities, sofa for the team to relax, booths and benches for having lunch. Natural light floods the space from the floor to ceiling windows.