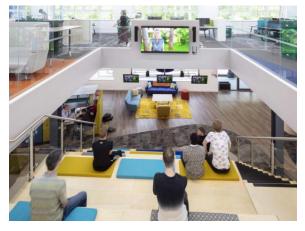

In the centre of the space we cut through two floors to create a staggered, open-plan, 100-person auditorium. Providing a dynamic focal point for presentations, reflection and larger gatherings, as well as being equipped with a state-of-the-art audio visual system.